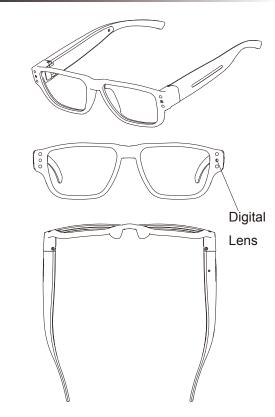

# PV-EG20CL

# 720p Spy Glasses DVR!

#### Feature

- \* Stand-alone eye glasses DVR; record to SD card
- \* Super invisible lens on the frame
- \* Supports up to 32G SD card
- \* HD 720p video quality @30fps
- \* Time and date stamp
- \* Simple one button design; Power on and record
- \* LED indicators for charging
- \* Vibration alert for power off / low battery / record
- \* Stable system and reliable quality
- \* Records up to 60 mins